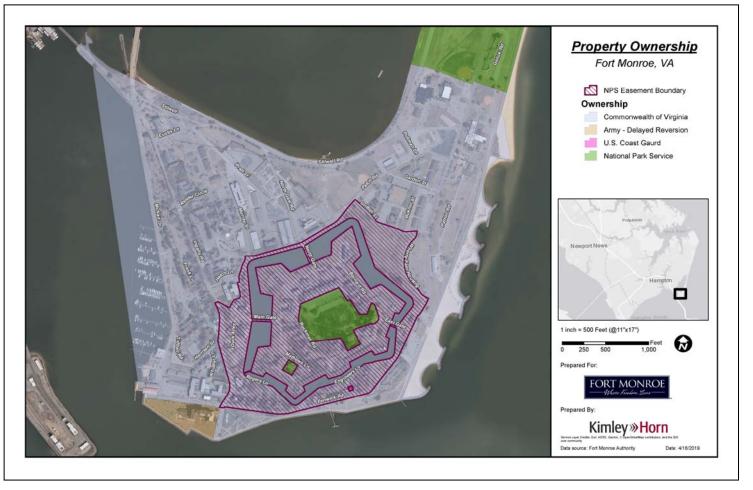

Map showing Current Property Ownership at Fort Monroe

**Status:** Currently the FMA is continuing to engage in discussions with prequalified redevelopment firms in an effort to begin the process of moving properties to the market place in the form of long-term leases.