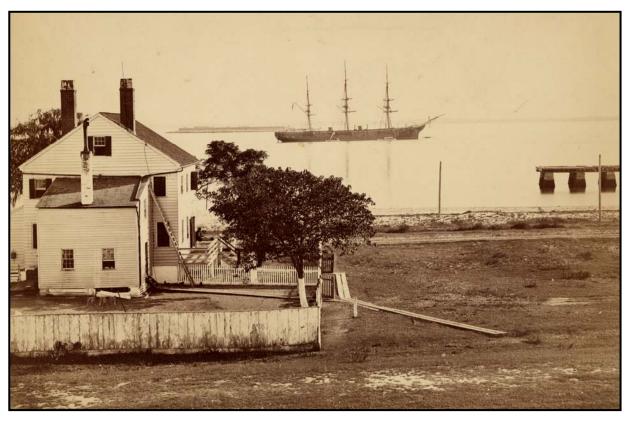

Light Keepers House, Fort Monroe, Virginia circa 1880; Library of Congress

Cover: Deed of William Beverly for "Southernmost point of Point Comfort", October 5th, 1744. Courtesy of the Virginia Library. Back cover: Verso of Deed of William Beverly for "Southernmost point of Point Comfort", October 5th, 1744.