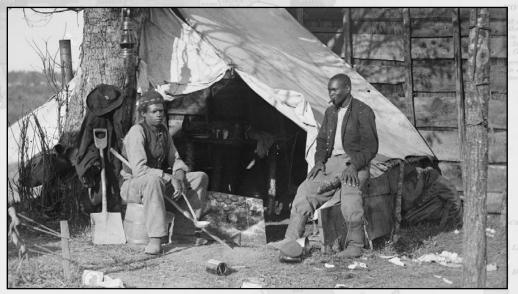

Group of Contraband wearing old Union uniforms, circa 1864 in Bermuda Hundred, Virginia; Library of Congress

FORT MONROE