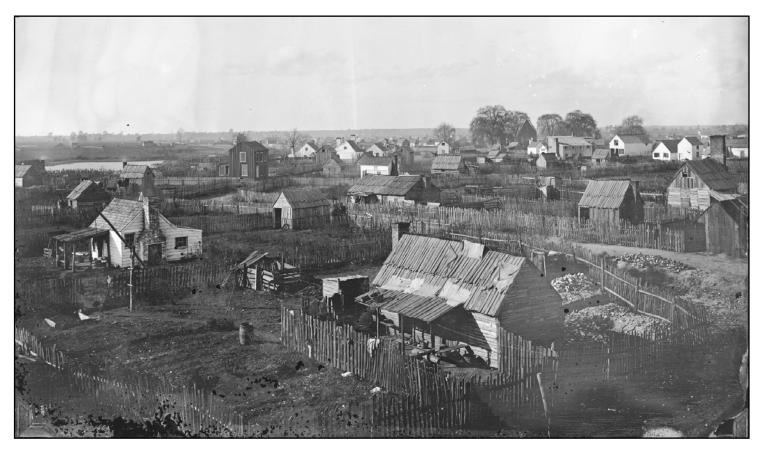

Group of Contraband wearing old Union uniforms, circa 1864 in Bermuda Hundred, Virginia; Library of Congress

FORT MONROE