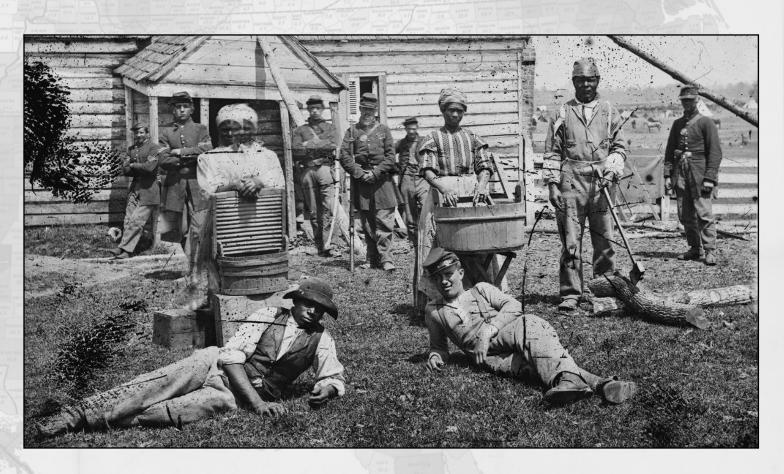

several counties appear comparpreponderance of whites and those counties, such as helby Co. Tenn., Davidson Co. do, harleston Co.S.C. & . sent the percentage of slaves vizevery 100 inhabitants;

Contraband in Culpeper, Virginia, in 1863, photographed by Timothy H. O'Sullivan; Library of Congress