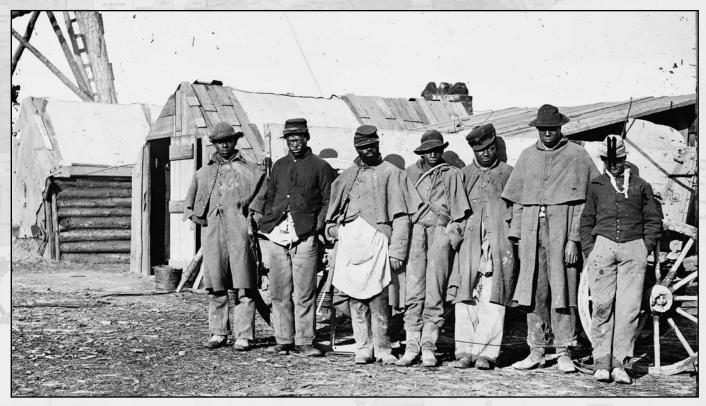

Group of Contraband wearing old Union uniforms, circa 1864 in Bermuda Hundred, Virginia; Library of Congress

FORT MONROE