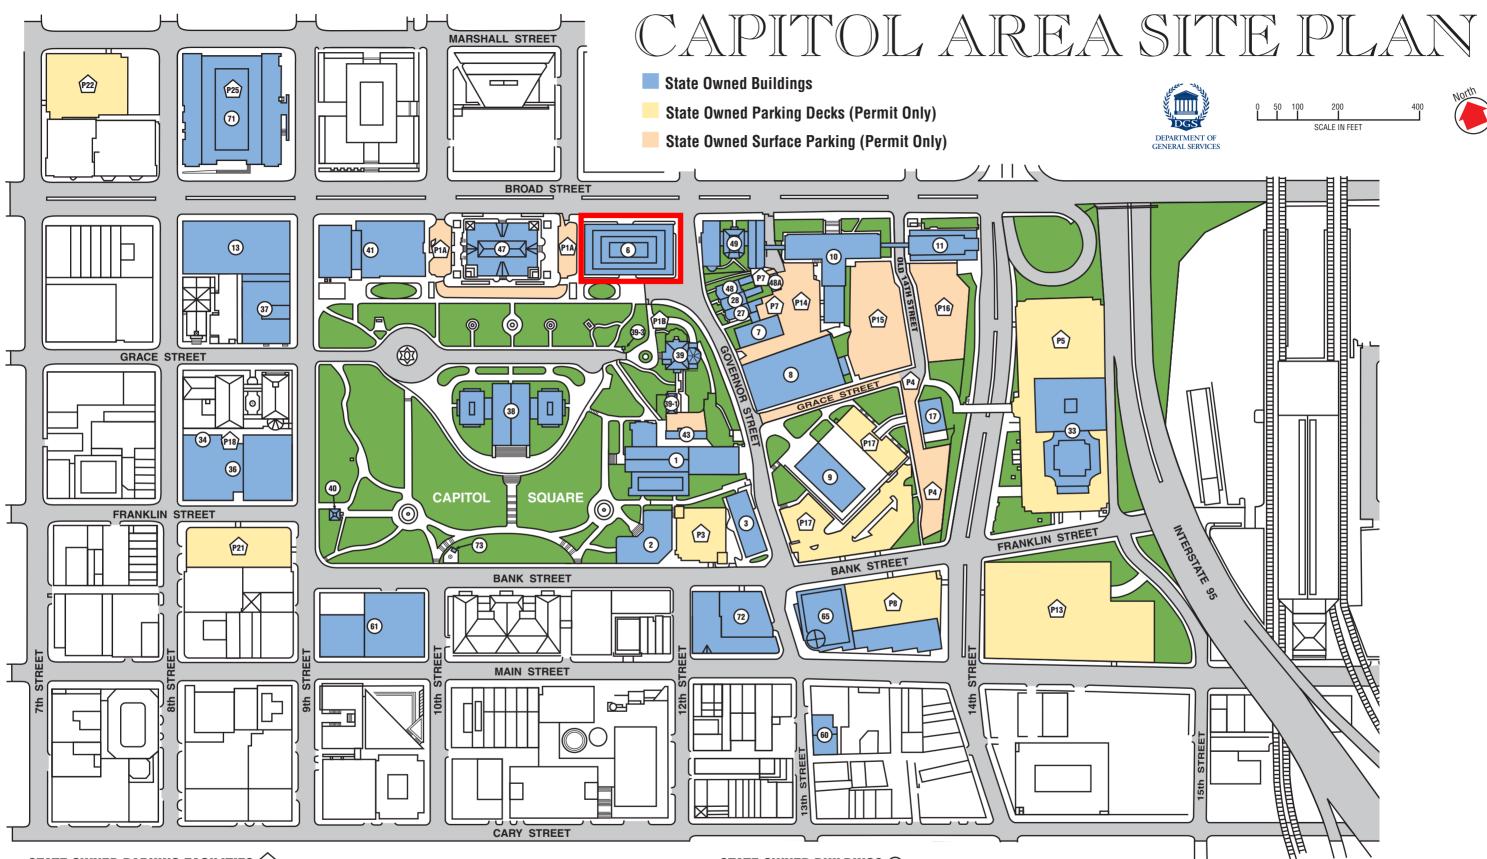

## STATE OWNED BUILDINGS ()

- 1 Oliver W. Hill Building
- 2 Washington Building
- 3 Jefferson Building
- 6 Patrick Henry Building
- 7 Aluminum Building
- 8 Zincke Building 9 Madison Building
- 10 Department of Transportation Building
- 11 Department of Transportation Annex
- 13 Proposed Broad Street Building
- Ferguson Building
  219 Governor Street (Morson Row)
- 28 221 Governor Street (Morson Row) 33 Monroe Building
- 34 Rose and Lafoon Building
- 36 Supreme Court Building
- 37 Ninth Street Office Building
- 38 State Capitol Building 39 Governor's Mansion
- 39-1 Governor's Mansion Cottage